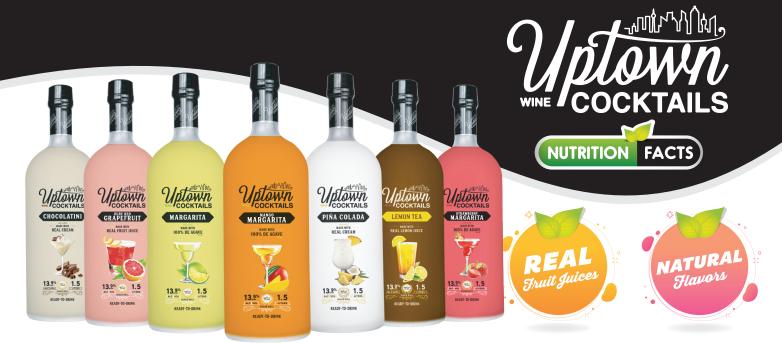

| FLAVOR NAME         | CARBS<br>(GRAMS) | ALCOHOL (GRAMS) | CALORIES | GLUTEN FREE<br>Kosher |
|---------------------|------------------|-----------------|----------|-----------------------|
| CHOCOLATINI         | 33.8             | 23.7            | 307.4    | GF B DAIRY            |
| MARGARITA           | 20.0             | 23.7            | 230.9    | GF RARVE              |
| MANGO MARGARITA     | 22.6             | 23.7            | 245.0    | GF K PARVE            |
| LEMON TEA           | 21.3             | 23.7            | 228.8    | GF K PARVE            |
| STRAWBERRY MARG     | 20.5             | 23.7            | 231.3    | GF K PARVE            |
| RUBY RED GRAPEFRUIT | 14.8             | 23.7            | 207.6    | GF K                  |
| PIÑA COLADA         | 22.6             | 23.7            | 246.0    | GF K DAIRY            |
|                     |                  |                 |          |                       |
|                     |                  |                 |          |                       |
|                     |                  |                 |          |                       |
|                     |                  |                 |          |                       |
|                     |                  |                 |          |                       |
|                     |                  |                 |          |                       |

Nutrition facts based on amount per serving Serving Size 8 per bottle (187ml)

©2021 Southern Champion, Carrollton, TX "Enjoy Responsibly."