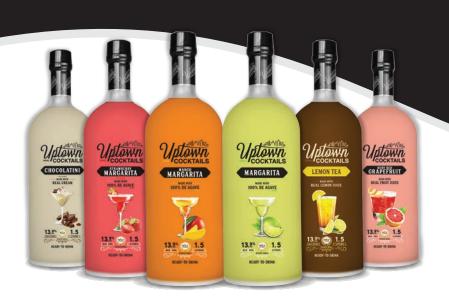

| FLAVOR NAME         | CARBS<br>(GRAMS) | ALCOHOL (GRAMS) | CALORIES | GLUTEN FREE<br>Kosher |
|---------------------|------------------|-----------------|----------|-----------------------|
| CHOCOLATINI         | 33.8             | 23.7            | 307.4    | GF BARVE              |
| MARGARITA           | 20.0             | 23.7            | 230.9    | GF RARVE              |
| MANGO MARGARITA     | 22.6             | 23.7            | 245.0    | GF K DAIRY            |
| LEMON TEA           | 21.3             | 23.7            | 228.8    | GF K                  |
| STRAWBERRY MARG     | 20.5             | 23.7            | 231.3    | GF K                  |
| RUBY RED GRAPEFRUIT | 14.8             | 23.7            | 207.6    | GF BARVE              |
|                     |                  |                 |          |                       |
|                     |                  |                 |          |                       |
|                     |                  |                 |          |                       |
|                     |                  |                 |          |                       |
|                     |                  |                 |          |                       |
|                     |                  |                 |          |                       |
|                     |                  |                 |          |                       |

Nutrition facts based on amount per serving Serving Size 8 per bottle (187ml)

©2019 Southern Champion, Carrollton, TX "Enjoy Responsibly."