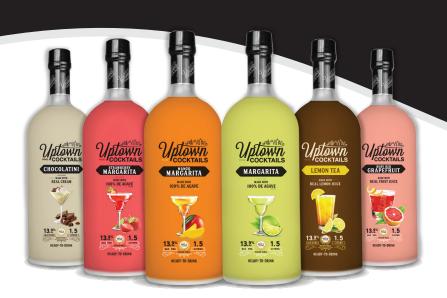

| FLAVOR NAME         | CARBS<br>(GRAMS) | ALCOHOL (GRAMS) | CALORIES | GLUTEN FREE<br>Kosher |
|---------------------|------------------|-----------------|----------|-----------------------|
| CHOCOLATINI         | 33.8             | 23.7            | 307.4    | GF K DAIRY            |
| MARGARITA           | 20.0             | 23.7            | 230.9    | GF K PARVE            |
| MANGO MARGARITA     | 22.6             | 23.7            | 245.0    | GF K PARVE            |
| LEMON TEA           | 21.3             | 23.7            | 228.8    | GF K PARVE            |
| STRAWBERRY MARG     | 20.5             | 23.7            | 231.3    | GF K PARVE            |
| RUBY RED GRAPEFRUIT | 14.8             | 23.7            | 207.6    | GF K PARVE            |
|                     |                  |                 |          |                       |
|                     |                  |                 |          |                       |
|                     |                  |                 |          |                       |
|                     |                  |                 |          |                       |
|                     |                  |                 |          |                       |
|                     |                  |                 |          |                       |
|                     |                  |                 |          |                       |